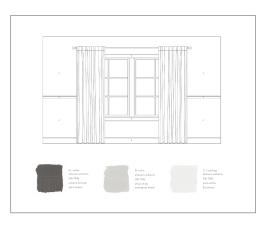

## paint palette package

|           | brand                  | color            | name          | sheen          |
|-----------|------------------------|------------------|---------------|----------------|
|           | sherwin williams       | SW 7048          | urbane bronze | satin          |
|           | sherwin williams       | SW 7042          | shoji white   | semigloss      |
|           | sherwin williams       | SW 7005          | pure white    | flat           |
| palette 2 |                        |                  |               |                |
| palette 2 | brand                  | color            | name          | sheen          |
| palette 2 | brand sherwin williams | color<br>SW 6511 | name          | sheen<br>satin |
| palette 2 |                        |                  |               | -              |

## color palettes

for up to 3 rooms, we formulate two color palettes for you to choose from based on your style.